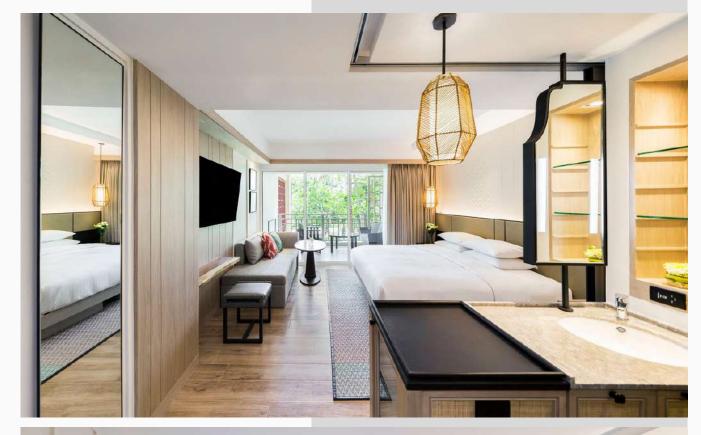

The resort features 213 well-appointed accommodations.

| Room type                            | No. of unit | King/Twin |
|--------------------------------------|-------------|-----------|
| Hyatt Guestroom (38 sq m)            | 81          | 36/ 45    |
| Deluxe Room (38 sq m)                | 49          | 19/30     |
| Regency Club Room<br>(38 sq m)       | 41          | 29/12     |
| Club Deluxe Room (45 sq m)           | 20          | 15/5      |
| Club View Room (38 sq m)             | 2           | 1/1       |
| Regency Suite (66 sq m)              | 2           | 2/0       |
| Regency Executive Suite<br>(85 sq m) | 2           | 2/0       |

| Room type                             | No. of unit | King/Twin |
|---------------------------------------|-------------|-----------|
| Premier Suite (138 sq m)              | 1           | 1/0       |
| Barai Balcony Suite<br>(149 sq m)     | 4           | 4/O       |
| Barai Pool Suite<br>(126-149 sq m)    | 4           | 4/0       |
| Presidential Pool Villa<br>(434 sq m) | 7           | 2/1       |