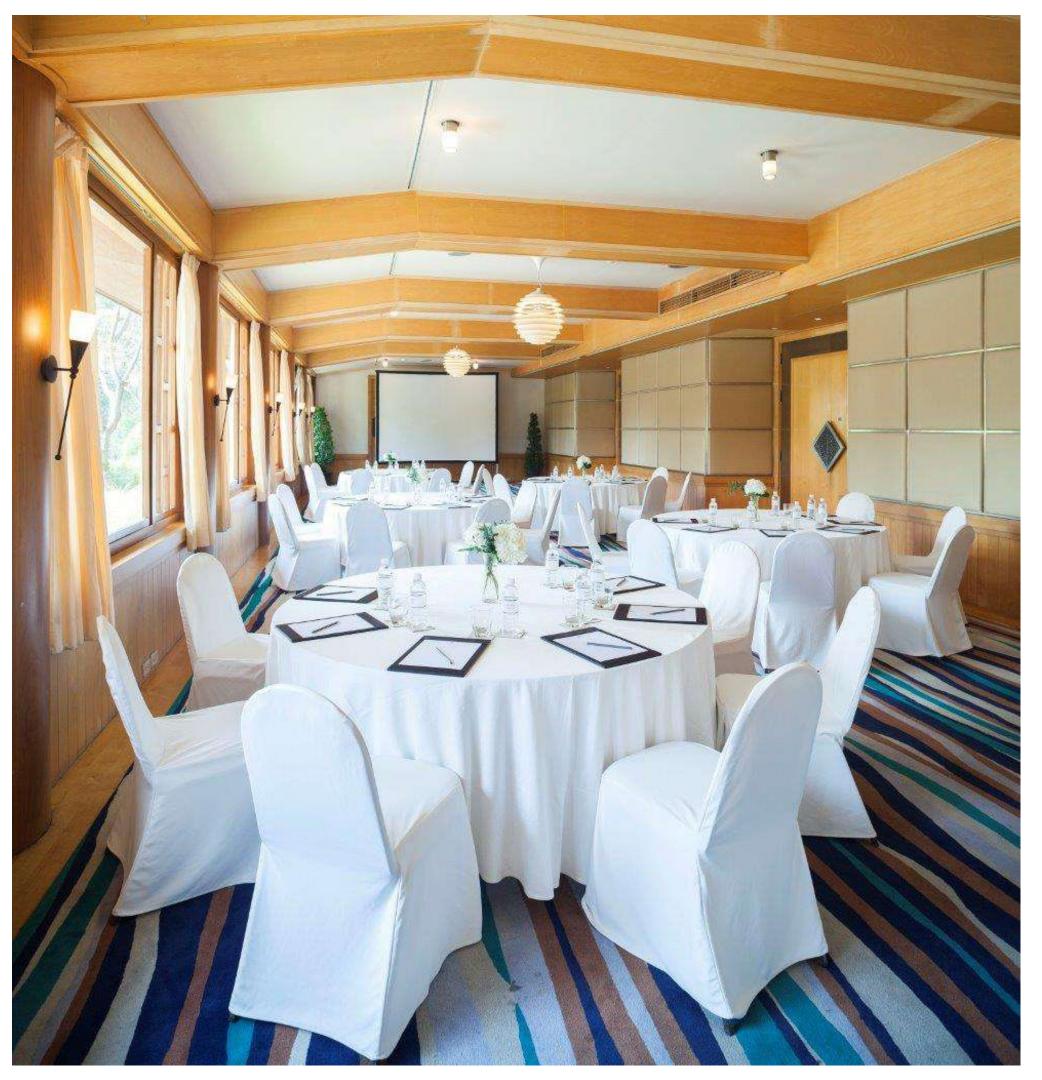

Meetings and events take place in 6 function rooms equipped with conference facilities and a dedicated event team.

| Venue                  | Theater      | Banquet |
|------------------------|--------------|---------|
| Ballroom (400 sq m)    | 400          | 270     |
| Regency (197 sq m)     | 160          | 120     |
| Board Room (101 sq m)  | Boardroom 21 |         |
| Drawing Room (53 sq m) | 25           | 12      |
| The Wave (960 sq m)    | 300          | 500     |
| Pool Lawn (1,650 sq m) | 200          | 300     |