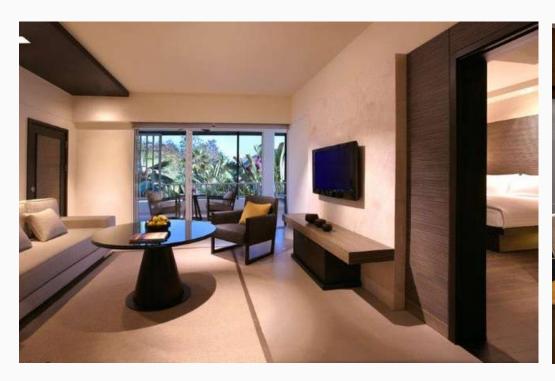

The resort features 213 well-appointed accommodations.

| Room type                            | No. of unit | King/Twin |
|--------------------------------------|-------------|-----------|
| Hyatt Guestroom (38 sq m)            | 81          | 36/ 45    |
| Deluxe Room (38 sq m)                | 49          | 19/30     |
| Regency Club Room<br>(38 sq m)       | 41          | 29/12     |
| Club Deluxe Room (45 sq m)           | 20          | 15/5      |
| Club View Room (38 sq m)             | 2           | 1/1       |
| Regency Suite (66 sq m)              | 2           | 2/0       |
| Regency Executive Suite<br>(85 sq m) | 2           | 2/0       |

| Room type                             | No. of unit | King/Twin |
|---------------------------------------|-------------|-----------|
| Premier Suite (138 sq m)              | 1           | 1/0       |
| Barai Balcony Suite<br>(149 sq m)     | 4           | 4/O       |
| Barai Pool Suite<br>(126-149 sq m)    | 4           | 4/0       |
| Presidential Pool Villa<br>(434 sq m) | 7           | 2/1       |