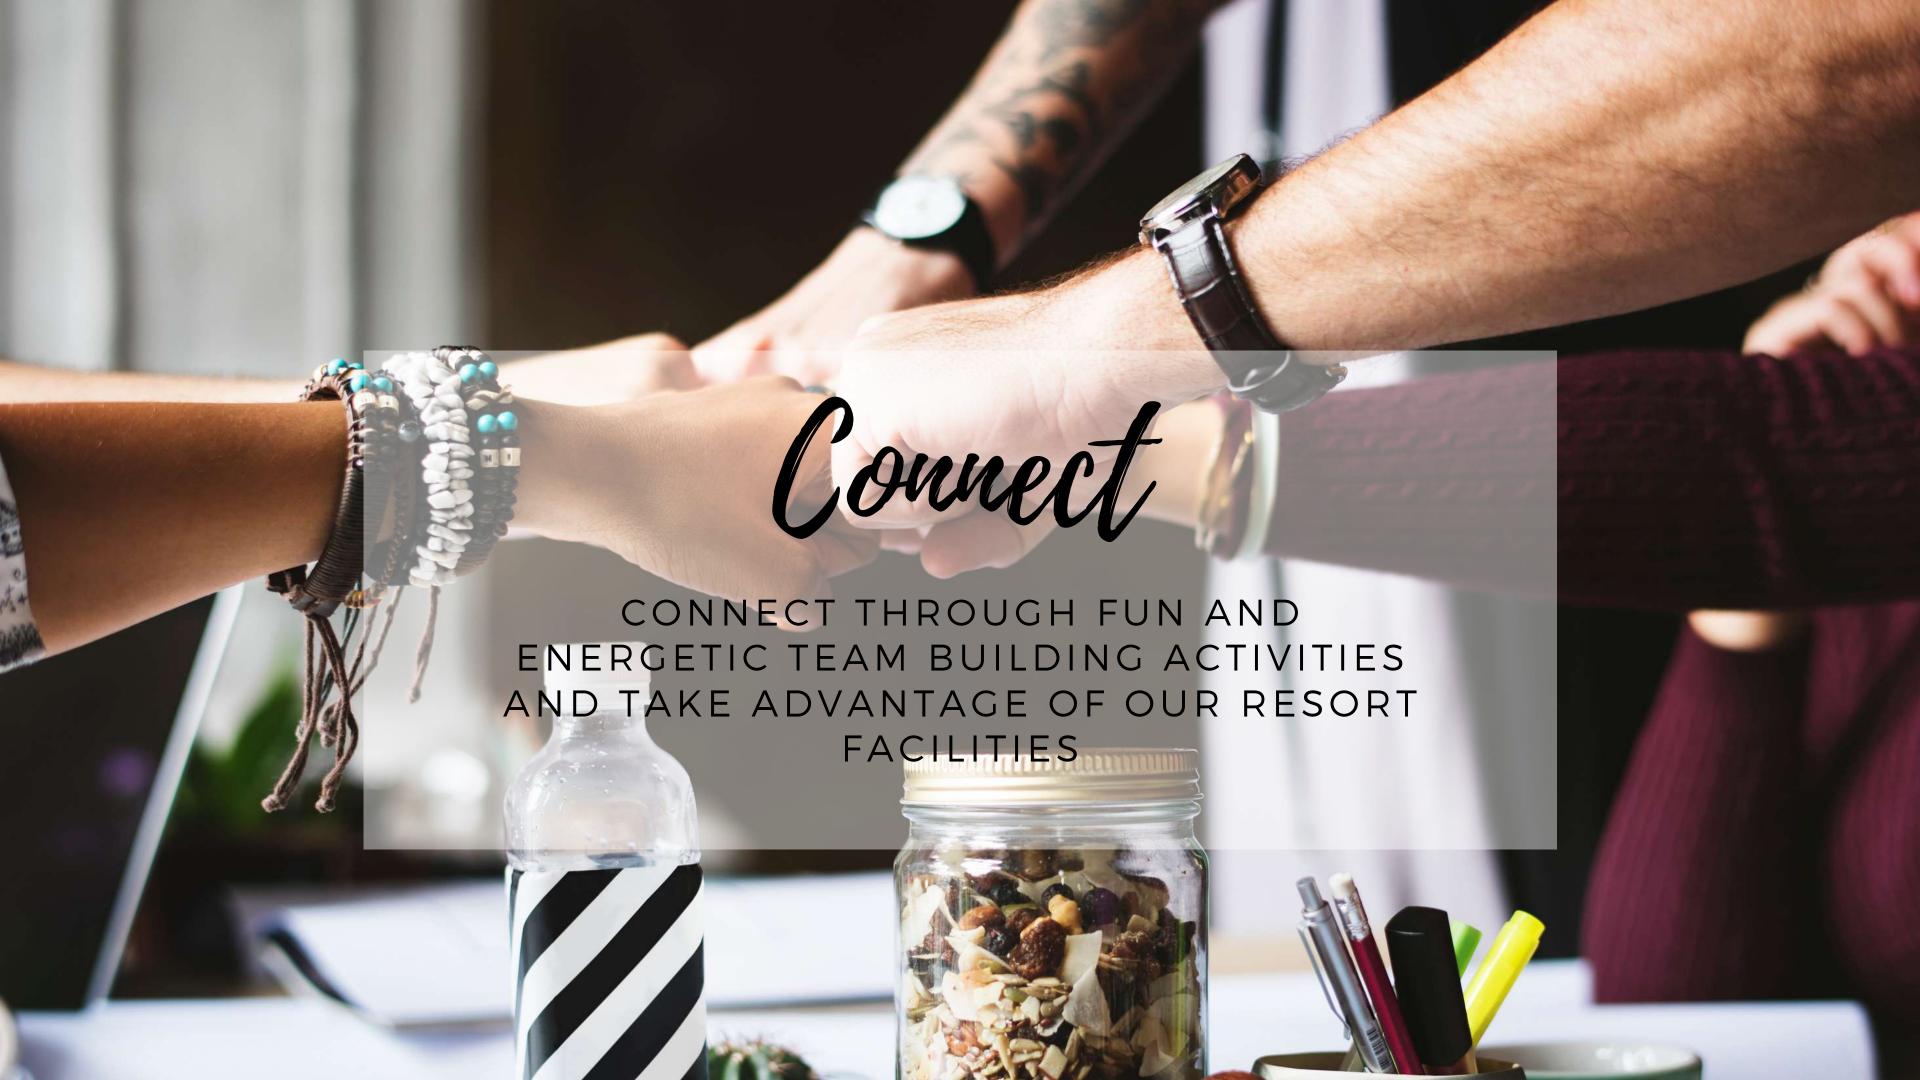

Meetings and events take place in 6 function rooms equipped with conference facilities and a dedicated event team.

| Venue                  | Theater      | Banquet |
|------------------------|--------------|---------|
| Ballroom (400 sq m)    | 400          | 270     |
| Regency (197 sq m)     | 160          | 120     |
| Board Room (101 sq m)  | Boardroom 21 |         |
| Drawing Room (53 sq m) | 25           | 12      |
| The Wave (960 sq m)    | 300          | 500     |
| Pool Lawn (1,650 sq m) | 200          | 300     |