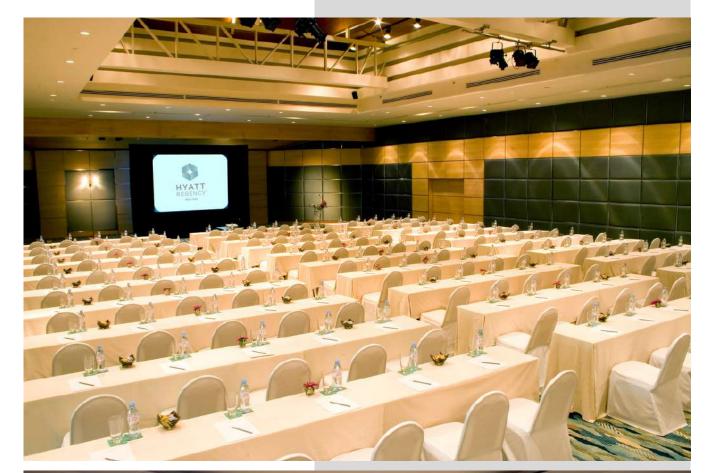

Meetings and events take place in 6 function rooms equipped with conference facilities and a dedicated event team.

| Venue                  | Theater      | Banquet |
|------------------------|--------------|---------|
| Ballroom (400 sq m)    | 400          | 270     |
| Regency (197 sq m)     | 160          | 120     |
| Board Room (101 sq m)  | Boardroom 21 |         |
| Drawing Room (53 sq m) | 25           | 12      |
| The Wave (960 sq m)    | 300          | 500     |
| Pool Lawn (1,650 sq m) | 200          | 300     |