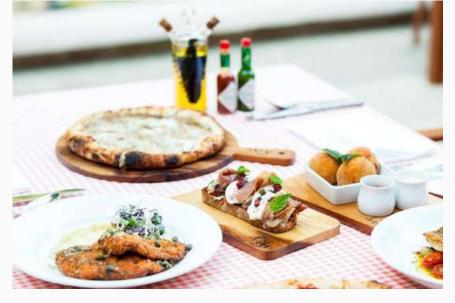

## Figs

Contemporary yet authentic Figs Italian restaurant specialize in creative pasta and Napolitano rustic pizzas.