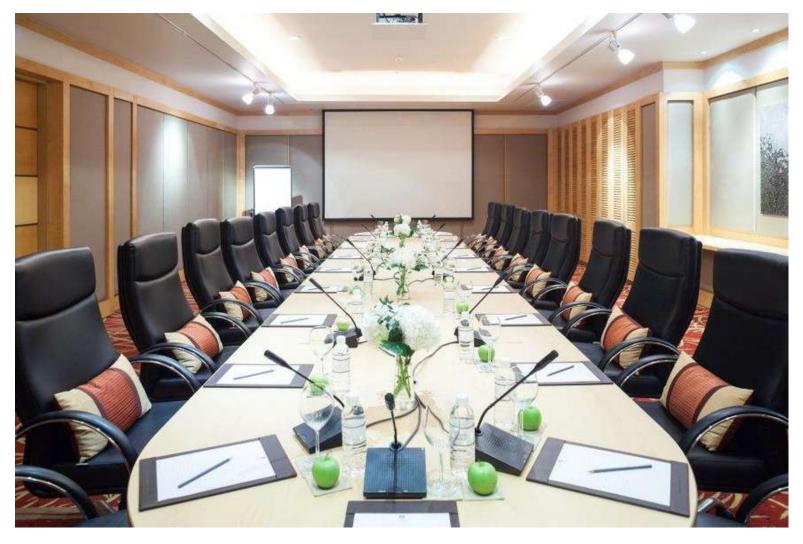

Meetings and events take place in 6 function rooms equipped with conference facilities and a dedicated event team.

| Venue                  | Theater      | Banquet |
|------------------------|--------------|---------|
| Ballroom (400 sq m)    | 400          | 270     |
| Regency (197 sq m)     | 160          | 120     |
| Board Room (101 sq m)  | Boardroom 21 |         |
| Drawing Room (53 sq m) | 25           | 12      |
| The Wave (960 sq m)    | 300          | 500     |
| Pool Lawn (1,650 sq m) | 200          | 300     |