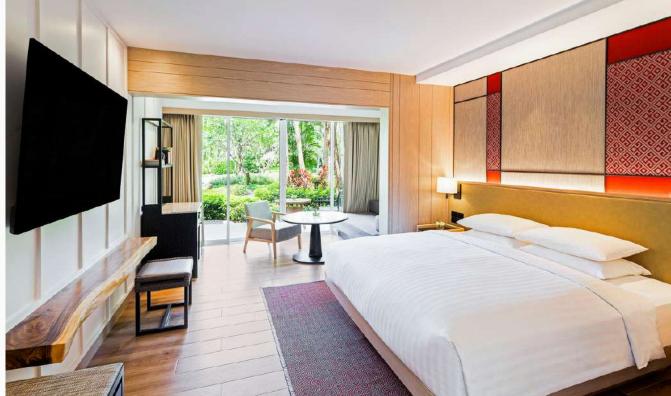

The resort features 213 well-appointed accommodations.

| Room type                            | No. of unit | King/Twin |
|--------------------------------------|-------------|-----------|
| Hyatt Guestroom (38 sq m)            | 81          | 36/ 45    |
| Deluxe Room (38 sq m)                | 49          | 19/30     |
| Regency Club Room<br>(38 sq m)       | 41          | 29/12     |
| Club Deluxe Room (45 sq m)           | 20          | 15/5      |
| Club View Room (38 sq m)             | 2           | 1/1       |
| Regency Suite (66 sq m)              | 2           | 2/0       |
| Regency Executive Suite<br>(85 sq m) | 2           | 2/0       |