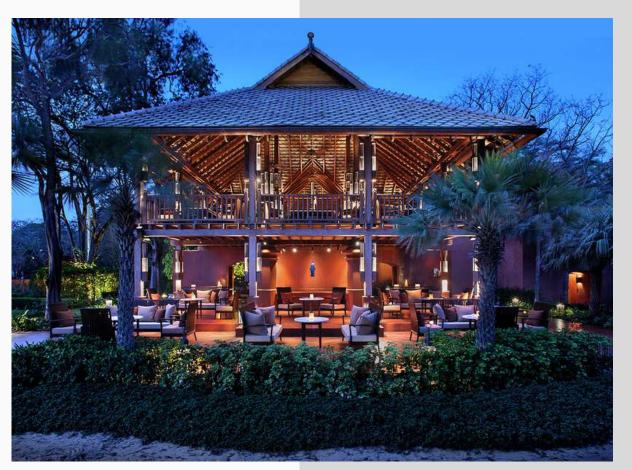

## Beach Bar

The perfect place to relax on a sunny afternoon, our Beach Bar offers cold beverages, cocktails and light meals.

Embark on a rejuvenating journey at THE BARAI, award- winning spa set in the gardens overlooking the ocean. Designed to refresh and invigorate, it is a sanctuary of 8 exclusive residential spa suites and 18 luxury treatment rooms.