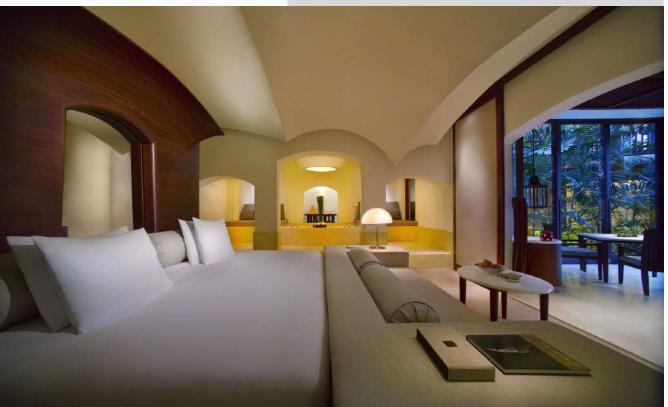

The resort features 213 well-appointed accommodations.

| Room type                            | No. of unit | King/Twin |
|--------------------------------------|-------------|-----------|
| Hyatt Guestroom (38 sq m)            | 81          | 36/ 45    |
| Deluxe Room (38 sq m)                | 49          | 19/30     |
| Regency Club Room<br>(38 sq m)       | 41          | 29/12     |
| Club Deluxe Room (45 sq m)           | 20          | 15/5      |
| Club View Room (38 sq m)             | 2           | 1/1       |
| Regency Suite (66 sq m)              | 2           | 2/0       |
| Regency Executive Suite<br>(85 sq m) | 2           | 2/0       |

| Room type                             | No. of unit | King/Twin |
|---------------------------------------|-------------|-----------|
| Premier Suite (138 sq m)              | 1           | 1/0       |
| Barai Balcony Suite<br>(149 sq m)     | 4           | 4/O       |
| Barai Pool Suite<br>(126-149 sq m)    | 4           | 4/0       |
| Presidential Pool Villa<br>(434 sq m) | 7           | 2/1       |