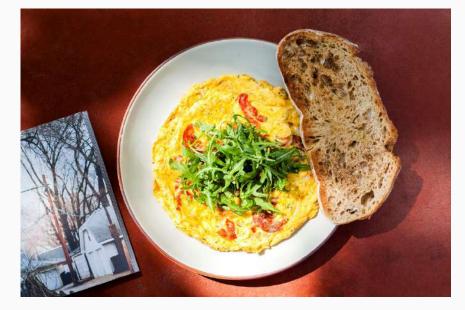

### McFarland House

The signature McFarland House, built in the 19th century, is a rustic beachfront bar and restaurant. It serves a distinctive European menu using local produce while incorporating nutrient-preserving cooking techniques.