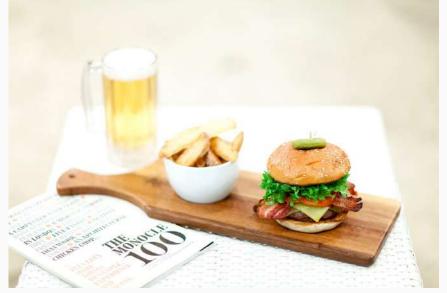

### McFarland House

The signature McFarland House, built in the 19th century, is a rustic beachfront bar and restaurant. It serves a distinctive European menu using local produce while incorporating nutrient-preserving cooking techniques.

## Figs

Contemporary yet authentic Figs Italian restaurant specialize in creative pasta and Napolitano rustic pizzas.