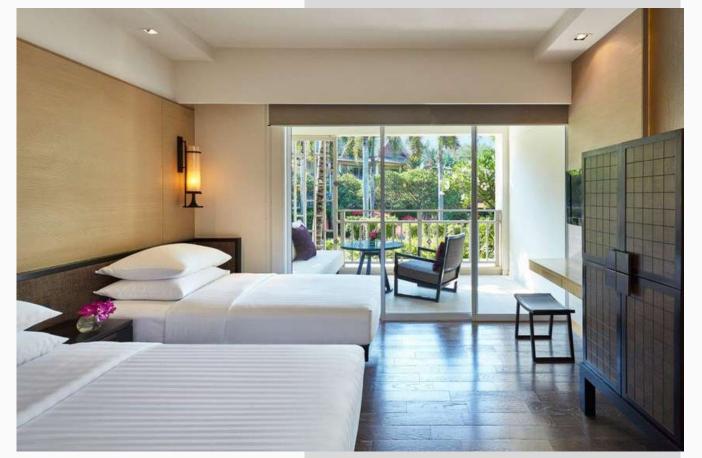

The resort features 213 well-appointed accommodations.

| Room type                            | No. of unit | King/Twin |
|--------------------------------------|-------------|-----------|
| Hyatt Guestroom (38 sq m)            | 81          | 36/ 45    |
| Deluxe Room (38 sq m)                | 49          | 19/30     |
| Regency Club Room<br>(38 sq m)       | 41          | 29/12     |
| Club Deluxe Room (45 sq m)           | 20          | 15/5      |
| Club View Room (38 sq m)             | 2           | 1/1       |
| Regency Suite (66 sq m)              | 2           | 2/0       |
| Regency Executive Suite<br>(85 sq m) | 2           | 2/0       |