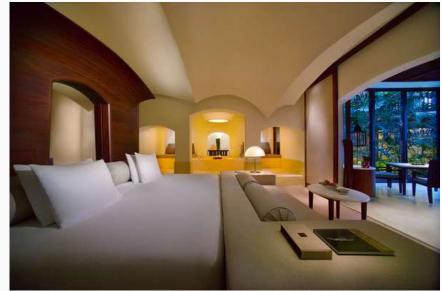

| Room type                             | No. of unit | King/Twin |
|---------------------------------------|-------------|-----------|
| Premier Suite (138 sq m)              | 1           | 1/0       |
| Barai Balcony Suite<br>(149 sq m)     | 4           | 4/O       |
| Barai Pool Suite<br>(126-149 sq m)    | 4           | 4/0       |
| Presidential Pool Villa<br>(434 sq m) | 7           | 2/1       |