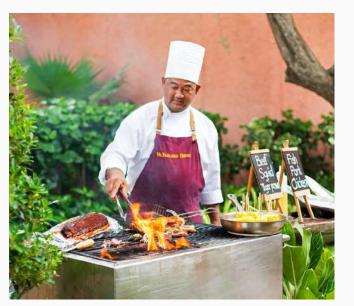

### McFarland House

The signature McFarland House, built in the 19th century, is a rustic beachfront bar and restaurant. It serves a distinctive European menu using local produce while incorporating nutrient-preserving cooking techniques.