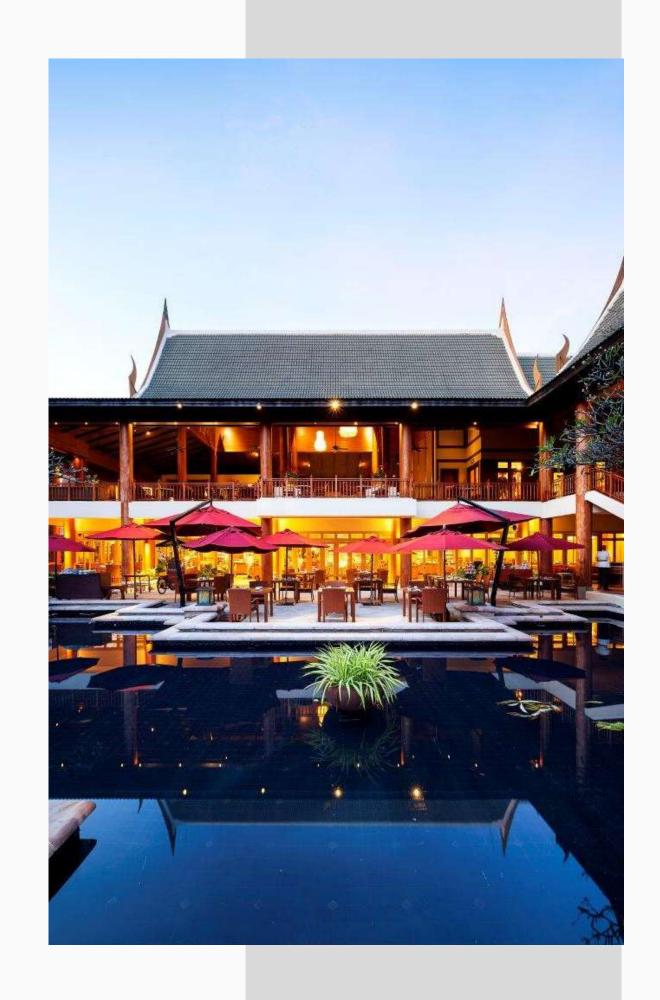

Surrounded by tropical gardens and white sandy beach along the Gulf of Thailand. With well-appointed accommodations and four distinctive restaurants, the resort also features a beautiful lagoon pool, a fitness centre, tennis court and award-winning THE BARAI Spa.