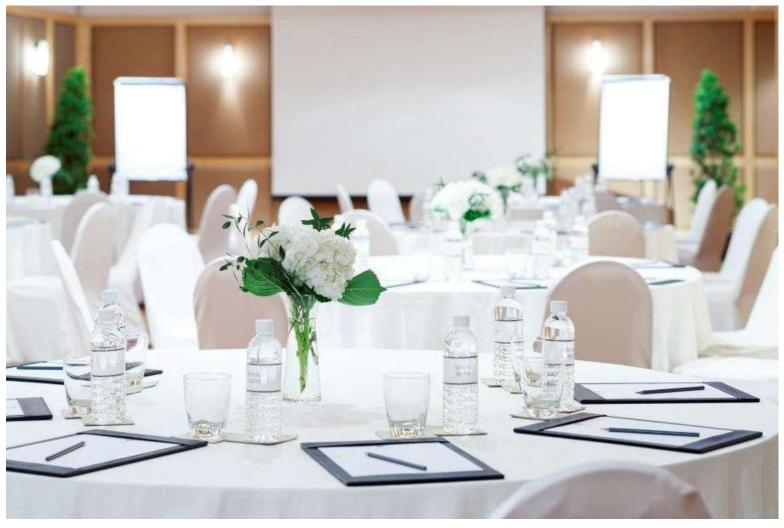

Meetings and events take place in 6 function rooms equipped with conference facilities and a dedicated event team.

| Venue                  | Theater      | Banquet |
|------------------------|--------------|---------|
| Ballroom (400 sq m)    | 400          | 270     |
| Regency (197 sq m)     | 160          | 120     |
| Board Room (101 sq m)  | Boardroom 21 |         |
| Drawing Room (53 sq m) | 25           | 12      |
| The Wave (960 sq m)    | 300          | 500     |
| Pool Lawn (1,650 sq m) | 200          | 300     |