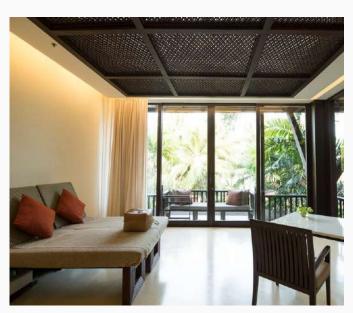

The resort features 213 well-appointed accommodations.

| Room type                            | No. of unit | King/Twin |
|--------------------------------------|-------------|-----------|
| Hyatt Guestroom (38 sq m)            | 81          | 36/ 45    |
| Deluxe Room (38 sq m)                | 49          | 19/30     |
| Regency Club Room<br>(38 sq m)       | 41          | 29/12     |
| Club Deluxe Room (45 sq m)           | 20          | 15/5      |
| Club View Room (38 sq m)             | 2           | 1/1       |
| Regency Suite (66 sq m)              | 2           | 2/0       |
| Regency Executive Suite<br>(85 sq m) | 2           | 2/0       |