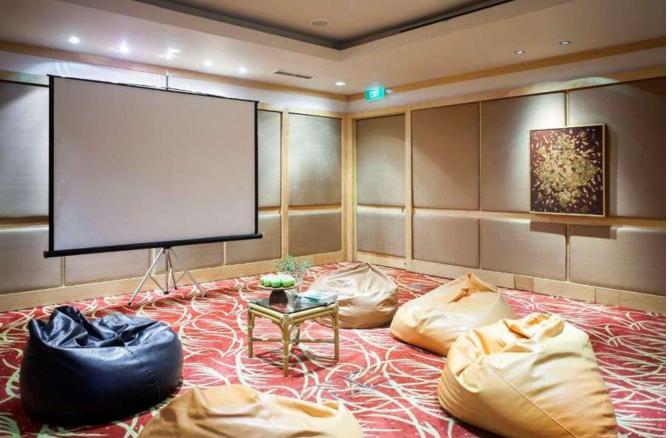

Meetings and events take place in 6 function rooms equipped with conference facilities and a dedicated event team.

| Venue                  | Theater      | Banquet |
|------------------------|--------------|---------|
| Ballroom (400 sq m)    | 400          | 270     |
| Regency (197 sq m)     | 160          | 120     |
| Board Room (101 sq m)  | Boardroom 21 |         |
| Drawing Room (53 sq m) | 25           | 12      |
| The Wave (960 sq m)    | 300          | 500     |
| Pool Lawn (1,650 sq m) | 200          | 300     |