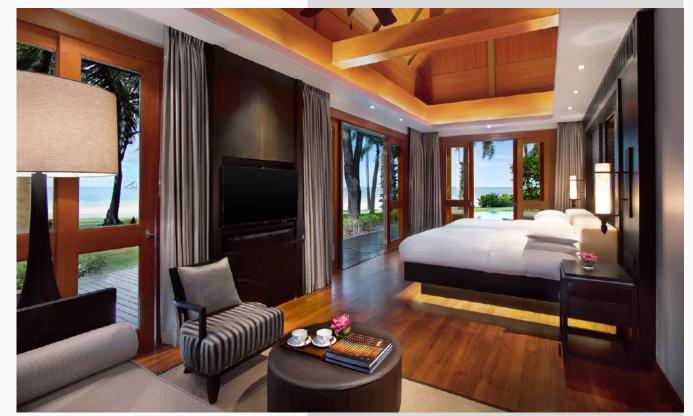

| Room type                             | No. of unit | King/Twin |
|---------------------------------------|-------------|-----------|
| Premier Suite (138 sq m)              | 1           | 1/0       |
| Barai Balcony Suite<br>(149 sq m)     | 4           | 4/O       |
| Barai Pool Suite<br>(126-149 sq m)    | 4           | 4/0       |
| Presidential Pool Villa<br>(434 sq m) | 7           | 2/1       |