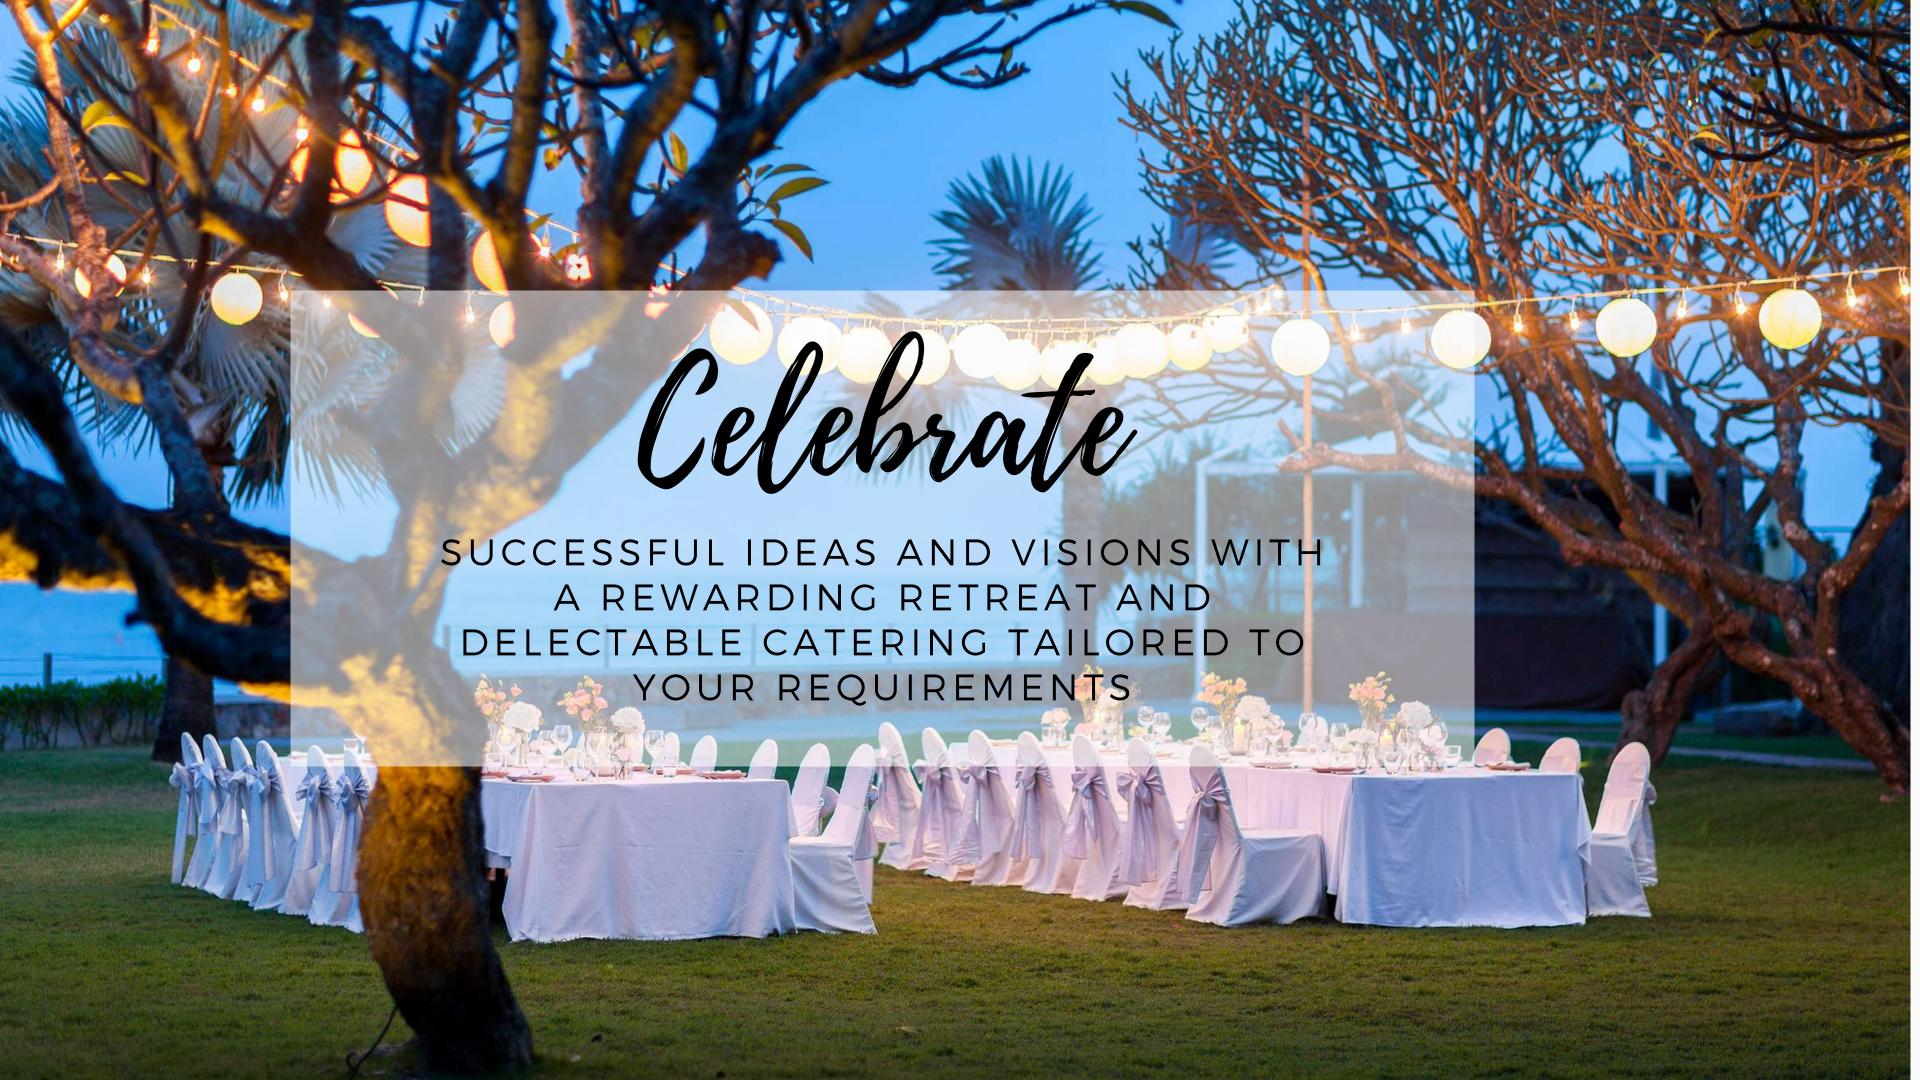

Meetings and events take place in 6 function rooms equipped with conference facilities and a dedicated event team.

| Venue                  | Theater      | Banquet |
|------------------------|--------------|---------|
| Ballroom (400 sq m)    | 400          | 270     |
| Regency (197 sq m)     | 160          | 120     |
| Board Room (101 sq m)  | Boardroom 21 |         |
| Drawing Room (53 sq m) | 25           | 12      |
| The Wave (960 sq m)    | 300          | 500     |
| Pool Lawn (1,650 sq m) | 200          | 300     |