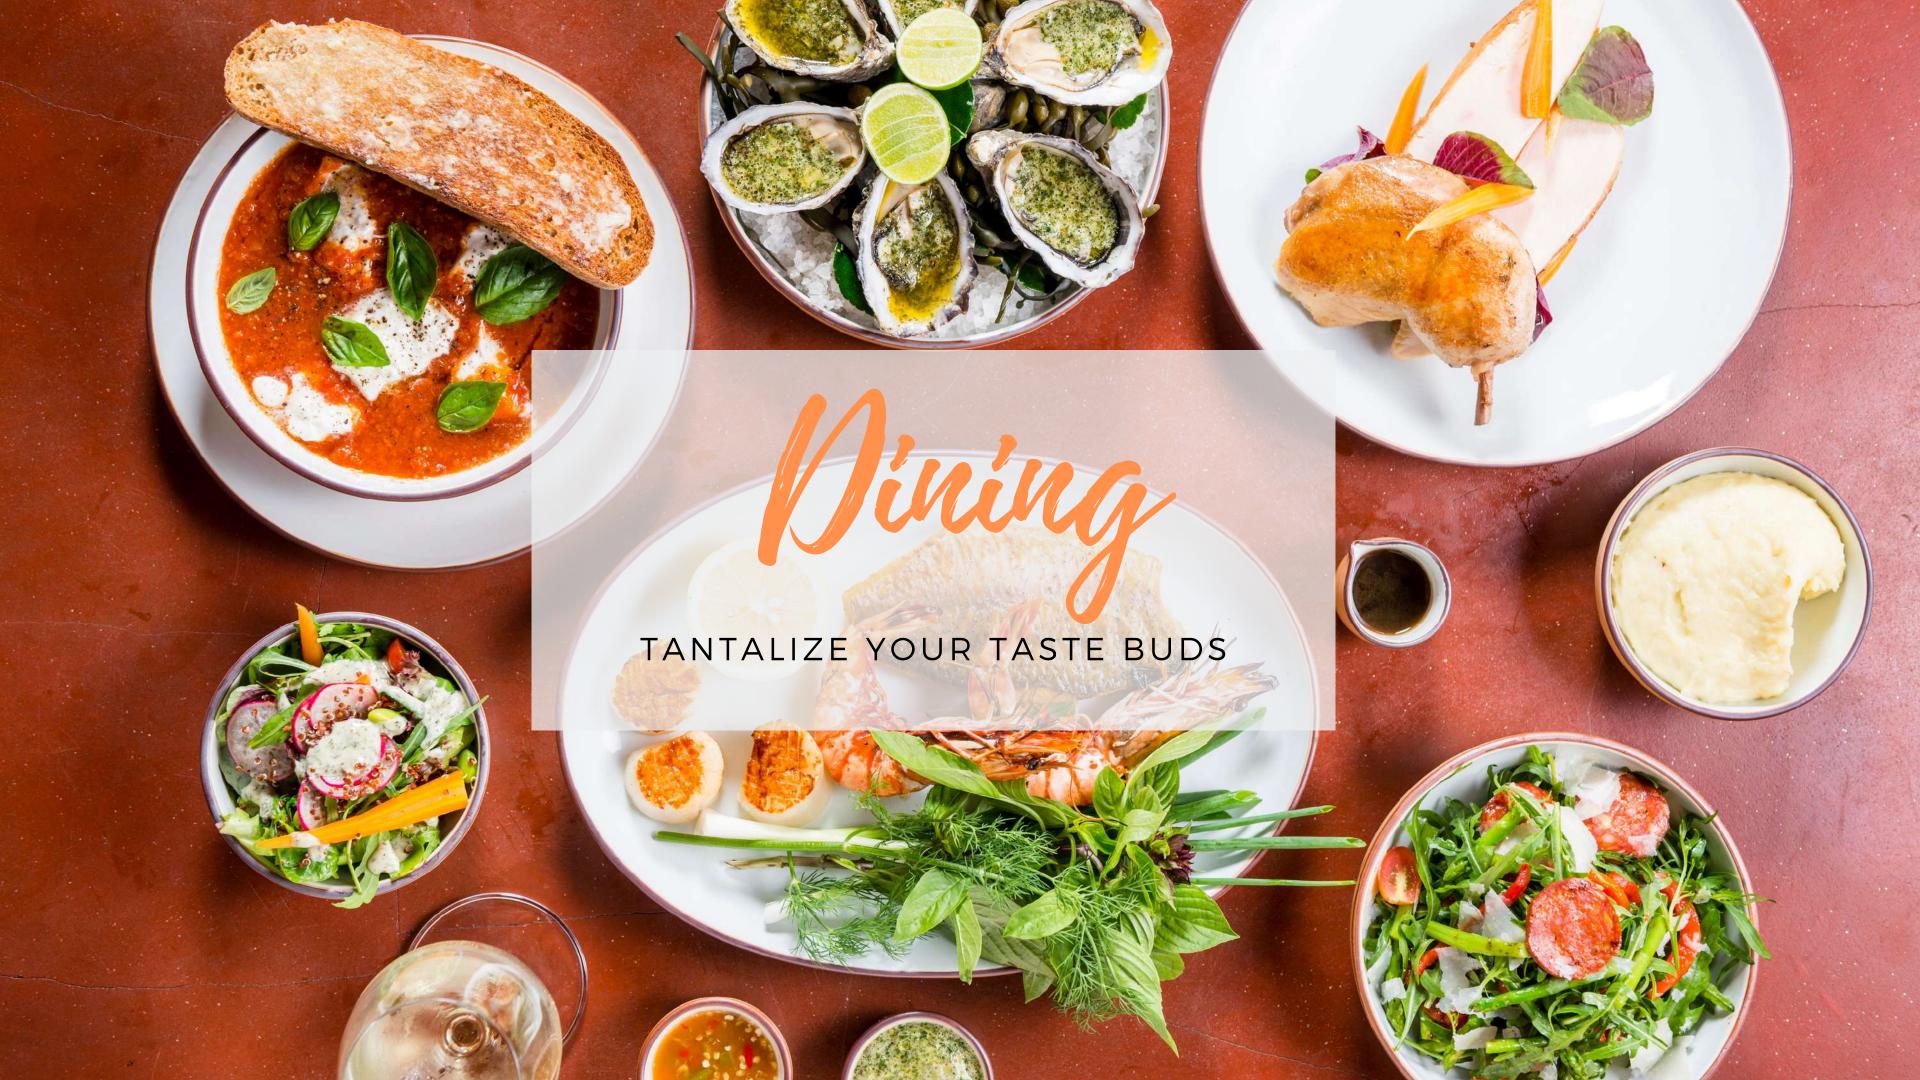

### McFarland House

The signature McFarland House, built in the 19th century, is a rustic beachfront bar and restaurant. It serves a distinctive European menu using local produce while incorporating nutrient-preserving cooking techniques.

# Talay Mai

The ultimate destination for authentic Thai food, Talay Thai serves a palette of classical excellence in many of its signature dishes.

## Figs

Contemporary yet authentic Figs Italian restaurant specialize in creative pasta and Napolitano rustic pizzas.

## Beach Bar

The perfect place to relax on a sunny afternoon, our Beach Bar offers cold beverages, cocktails and light meals.

Embark on a rejuvenating journey at THE BARAI, award- winning spa set in the gardens overlooking the ocean. Designed to refresh and invigorate, it is a sanctuary of 8 exclusive residential spa suites and 18 luxury treatment rooms.