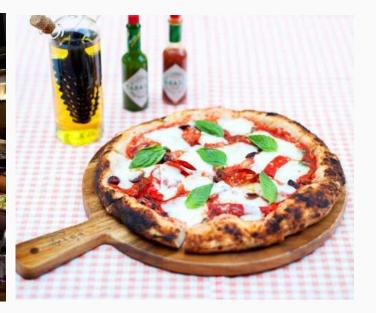

## Figs

Contemporary yet authentic Figs Italian restaurant specialize in creative pasta and Napolitano rustic pizzas.